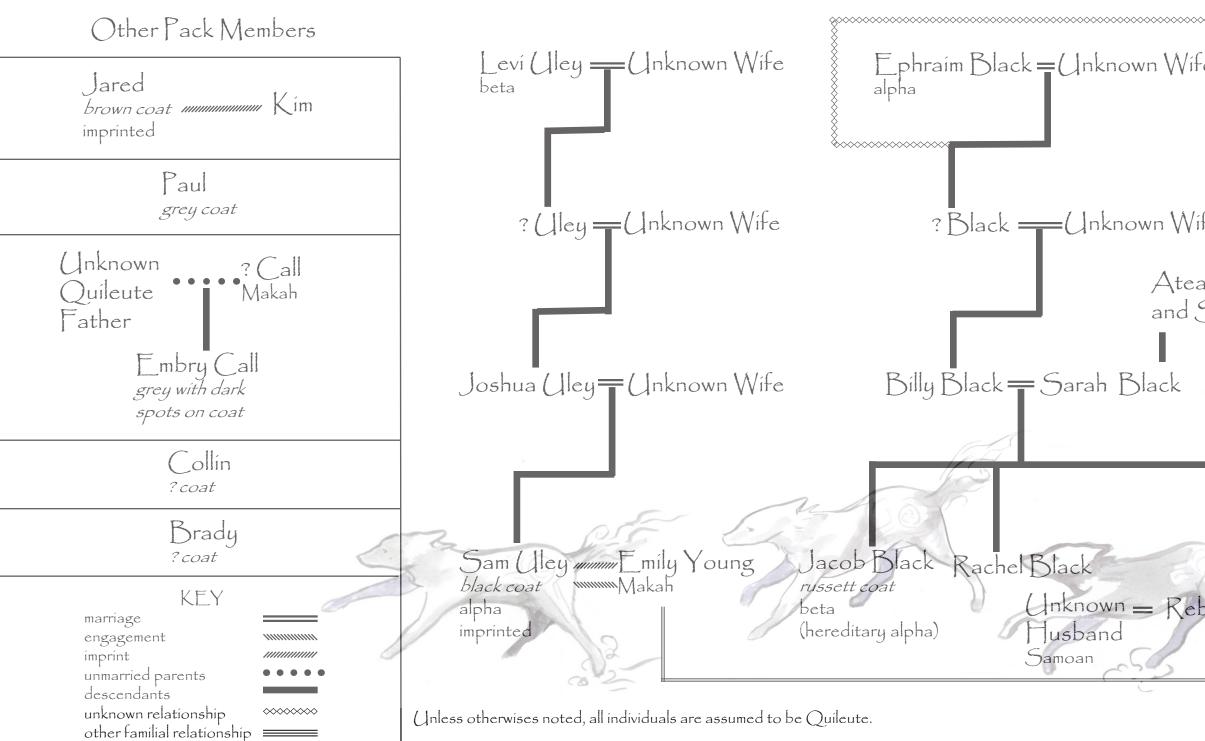

## Quileute Wolf Pack Genealogy

| ~~~~~~                    | ~~~~~~~~~~~~~~~~~~~~~~~~~~~~~~~~~~~~~~~ | ~~~~~~~~~~~~~~~~~~~~~~~~~~~~~~~~~~~~~~~         | *****    | ~~~~~~~~~~~~~~~~~~~~~~~~~~~~~~~~~~~~~~~                    | ~~~~~~~~~~~ | >>>>>>>>>>>>>>>>>>>>>>>>>>>>>>>>>>>>>>>                                       |        |
|---------------------------|-----------------------------------------|-------------------------------------------------|----------|------------------------------------------------------------|-------------|-------------------------------------------------------------------------------|--------|
| e.                        | Quil Ate                                | ara = Unkno                                     | own Wife |                                                            |             |                                                                               |        |
| ife<br>ara Pare<br>Spouse |                                         | eara — (Inkn                                    | own Wife | ? Clearw                                                   |             | Unknown v<br>related to eith<br>the Blacks or<br>Atearas                      | ner    |
| E                         | Quil Ate                                | ara = Unkno                                     | own Wife | Harry Clear                                                | water       | Sue Clea                                                                      | rwater |
| becca B                   |                                         | Ateara Cla<br><i>te coat "</i> Maka<br>d Emily" |          | Seth Clear<br>sandy coat<br>Emily Young's<br>second cousin | 5           | Leah Clea<br>grey coat<br>first female wolf<br>Emily Young's<br>second cousin |        |
|                           |                                         |                                                 |          |                                                            |             |                                                                               |        |